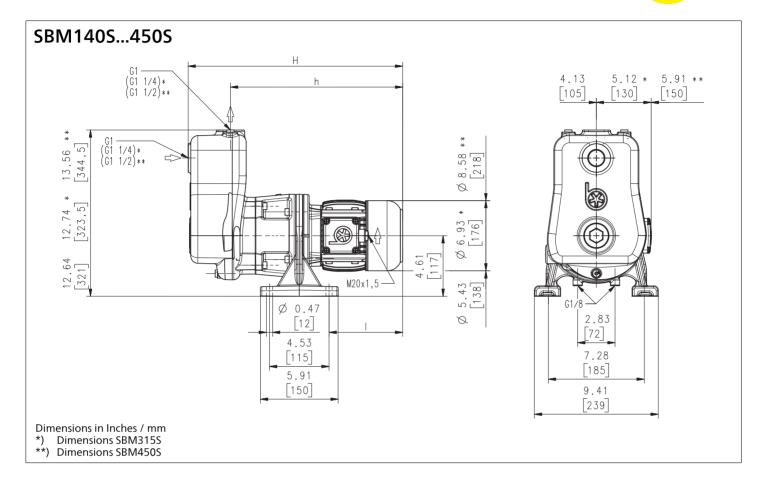

## Semi-open impellers

|         | Flow at head          | Dimensions      |        |      | Length |      | Weight |    | Power       | Voltage<br>3 ~ | Fre-<br>quen-<br>cy | Current     | Speed        |
|---------|-----------------------|-----------------|--------|------|--------|------|--------|----|-------------|----------------|---------------------|-------------|--------------|
| Туре    | GPM /Feet<br>I/min /m | H inch H mm     | h inch | h mm | l Inch | l mm | Lbs    | kg | HP<br>kW    | V              | Hz                  | AMPS        | RPM          |
| SBM140S | 40/36<br>120/12       | 18.1 <i>461</i> | 14.8   | 375  | 7.2    | 184  | 63.9   | 29 | 1.4<br>1.06 | 230<br>460     | 60<br>60            | 4.2<br>2.1  | 3440<br>3440 |
| SBM315S | 60/47<br>240/14       | 21.3 <i>542</i> | 17.5   | 444  | 10.1   | 256  | 101.4  | 46 | 2.6<br>1.95 | 230<br>460     | 60<br>60            | 7.0<br>3.5  | 3480<br>3480 |
| SBM450S | 80/72<br>270/24       | 24.6 625        | 20.3   | 515  | 12.9   | 328  | 121.3  | 55 | 5.1<br>3.8  | 230<br>460     | 60<br>60            | 12.8<br>6.4 | 3520<br>3520 |