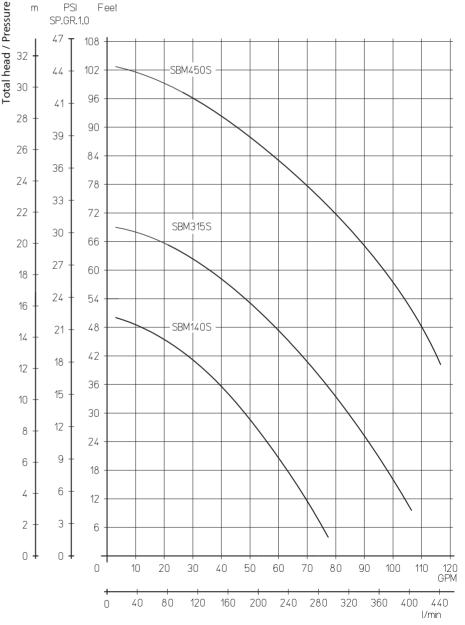

## Semi-open impellers

|         | Flow at head          | Dimensions      |        |      | Length |      | Weight |    | Power       | Voltage<br>3 ~ | Fre-<br>quen-<br>cy | Current     | Speed        |
|---------|-----------------------|-----------------|--------|------|--------|------|--------|----|-------------|----------------|---------------------|-------------|--------------|
| Туре    | GPM /Feet<br>I/min /m | H inch H mm     | h inch | h mm | l Inch | l mm | Lbs    | kg | HP<br>kW    | V              | Hz                  | AMPS        | RPM          |
| SBM140S | 40/36<br>120/12       | 18.1 <i>461</i> | 14.8   | 375  | 7.2    | 184  | 63.9   | 29 | 1.4<br>1.06 | 230<br>460     | 60<br>60            | 4.2<br>2.1  | 3440<br>3440 |
| SBM315S | 60/47<br>240/14       | 21.3 <i>542</i> | 17.5   | 444  | 10.1   | 256  | 101.4  | 46 | 2.6<br>1.95 | 230<br>460     | 60<br>60            | 7.0<br>3.5  | 3480<br>3480 |
| SBM450S | 80/72<br>270/24       | 24.6 625        | 20.3   | 515  | 12.9   | 328  | 121.3  | 55 | 5.1<br>3.8  | 230<br>460     | 60<br>60            | 12.8<br>6.4 | 3520<br>3520 |