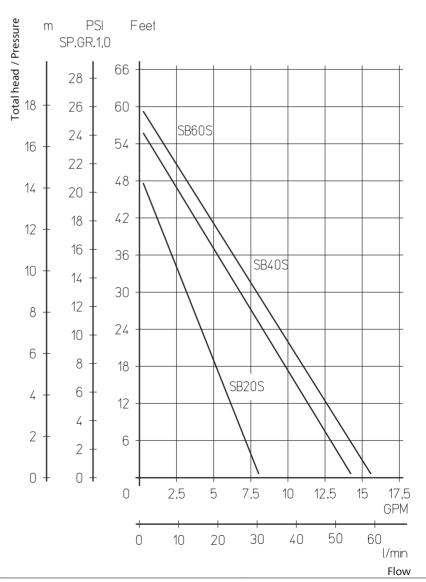

## **SB60S**

|       | Flow at head           | Flow at head Height |      | Weight |                      | Voltage<br>3 ~ | Fre-<br>quen-<br>cy | Current Speed |              |  |
|-------|------------------------|---------------------|------|--------|----------------------|----------------|---------------------|---------------|--------------|--|
| Туре  | GPM /Feet<br>I/min /m  | H inch<br>mm        | Lbs  | kg     | HP<br><i>kW</i>      | V              | Hz                  | AMPS          | RPM          |  |
| SB20S | 5/18<br><i>20/5</i>    | 10.4<br>263         | 13.2 | 6      | 0.35<br><i>0.255</i> | 208-230<br>460 | 60<br>60            | 1.26<br>0.62  | 3370<br>3370 |  |
| SB40S | 10/17<br><i>40/4.5</i> | 11.3<br>288         | 15.4 | 7      | 0.5<br>0.365         | 208-230<br>460 | 60<br>60            | 1.72<br>0.84  | 3400<br>3400 |  |
| SB60S | 12.5/12<br><i>50/3</i> | 12.0<br><i>304</i>  | 23.2 | 10.5   | 0.75<br><i>0.55</i>  | 208-230<br>460 | 60<br>60            | 2.38<br>1.14  | 3405<br>3405 |  |