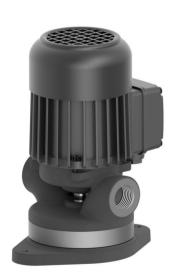

# Suction Pumps SB20S...60S

# **Open impellers**

### **Suction Pumps**

are self-priming after initial priming and operate according to the bypass duct principle. We recommend pump models featuring bronze body elements for pumping water without anticorrosion additives. The dimensions are based on standard specification **EN 12157**.