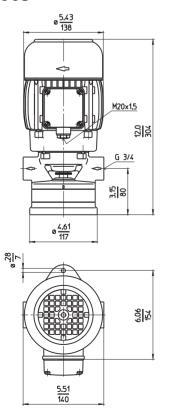

## **SB60S**

|       | Flow at head           | Flow at head Height |      | Weight |                      | Voltage<br>3 ~ | Fre-<br>quen-<br>cy | Current Speed |              |  |
|-------|------------------------|---------------------|------|--------|----------------------|----------------|---------------------|---------------|--------------|--|
| Туре  | GPM /Feet<br>I/min /m  | H inch<br>mm        | Lbs  | kg     | HP<br><i>kW</i>      | V              | Hz                  | AMPS          | RPM          |  |
| SB20S | 5/18<br><i>20/5</i>    | 10.4<br>263         | 13.2 | 6      | 0.35<br><i>0.255</i> | 208-230<br>460 | 60<br>60            | 1.26<br>0.62  | 3370<br>3370 |  |
| SB40S | 10/17<br><i>40/4.5</i> | 11.3<br>288         | 15.4 | 7      | 0.5<br>0.365         | 208-230<br>460 | 60<br>60            | 1.72<br>0.84  | 3400<br>3400 |  |
| SB60S | 12.5/12<br><i>50/3</i> | 12.0<br><i>304</i>  | 23.2 | 10.5   | 0.75<br><i>0.55</i>  | 208-230<br>460 | 60<br>60            | 2.38<br>1.14  | 3405<br>3405 |  |

### **Suction Pumps**

are self-priming after initial priming and operate according to the bypass duct principle. We recommend pump models featuring bronze body elements for pumping water without anticorrosion additives. The dimensions are based on standard specification **EN 12157**.

#### Construction

Pump body cast iron Cover cast iron Impeller brass Shaft steel Mechanical seal graphite based O-rings Viton ® Optional: Pump body bronze Cover bronze Impeller CrNi-steel Noise level SB20S...SB40S 64 dBA **SB60S** 67 dBA