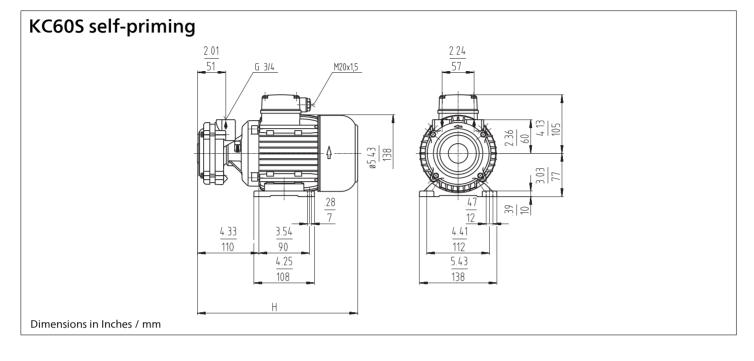

## Miniature Centrifugal Pumps KC60S

### Peripheral impellers

|       | Flow at head                 | Dimen-<br>sions | Dimensions | Weight | :  | Power           | Voltage<br>3 ~ | Fre-<br>quen-<br>cy | Current    | Speed        |
|-------|------------------------------|-----------------|------------|--------|----|-----------------|----------------|---------------------|------------|--------------|
| Туре  | GPM /Feet<br><i>l/min /m</i> | H inch          | H mm       | Lbs    | kg | HP<br><i>kW</i> | V              | Hz                  | AMPS       | RPM          |
| KC605 | 7.5/75<br>30/20              | 12.2            | 309        | 24.3   | 11 | 1.4<br>1.06     | 230<br>460     | 60<br>60            | 4.2<br>2.1 | 3440<br>3440 |