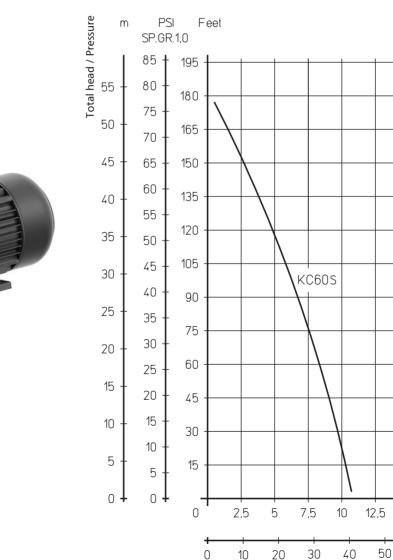

### Peripheral impellers

|       | Flow at head                 | Dimen-<br>sions | Dimensions | Weight | :  | Power           | Voltage<br>3 ~ | Fre-<br>quen-<br>cy | Current    | Speed        |
|-------|------------------------------|-----------------|------------|--------|----|-----------------|----------------|---------------------|------------|--------------|
| Туре  | GPM /Feet<br><i>l/min /m</i> | H inch          | H mm       | Lbs    | kg | HP<br><i>kW</i> | V              | Hz                  | AMPS       | RPM          |
| KC605 | 7.5/75<br>30/20              | 12.2            | 309        | 24.3   | 11 | 1.4<br>1.06     | 230<br>460     | 60<br>60            | 4.2<br>2.1 | 3440<br>3440 |

15 GPM

l/min Flow