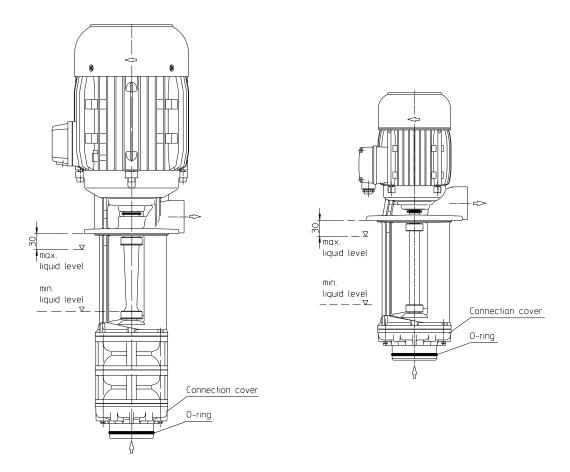

## Brinkmann Suction Immersions Pumps series TAS/STS/TES/SES

The TAS/STS/TES/SES series are centrifugal pumps

with semi open impellers and one axial impeller. The design is identical with the TAL/SAL/TL/STL series, except the intake cover of the TAL/SAL/TL/STL series is replaced by a connecting cover with an O-ring in the TAS/STS/TES/SES version, as shown on the drawing above.

The minimum liquid level must be reached at any time during the operation of the pump. Therefore, coolant must continuously be supplied at all times!

For further information please read the operating instructions BE2210, BE2510, BE2610 or BE2710.